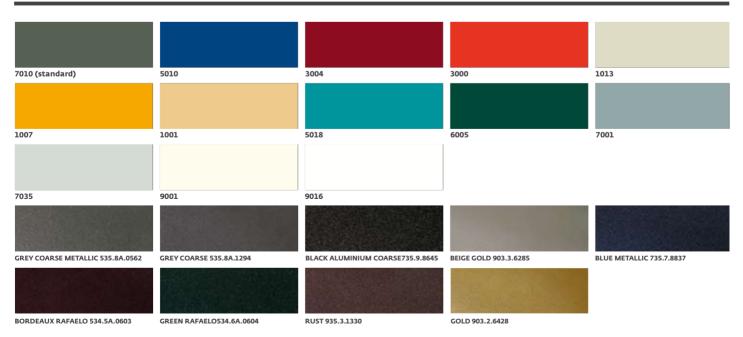

## Door colour choices (RAL and Special Colours)

Note: Colours may differ slightly in appearance from those shown

## **Decorative choices**

With a choice from a range of RAL colours, special colours, stainless steel or skinplate, semi-automatic doors can be adapted to your environment and highlighting the elegance of your building.