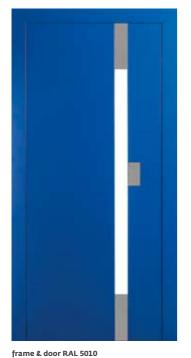

## **Models**

Use the colour and finishing material of your choice to create your own personal combination

Door with modern design handle (hidden), available in a wide range of colours, RAL and special

frame & door BLACK ALUMINIUM COARSE 735.9.8645

frame RAL 1013 & door RAL 1001