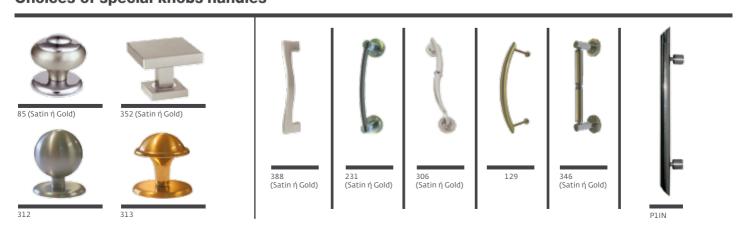

Choices of special knobs-handles

S.S. | S.C. 528 GOLD\*

S.S. | S.C. 432 GOLD\*

S.S. | S.C. 434 GOLD\*