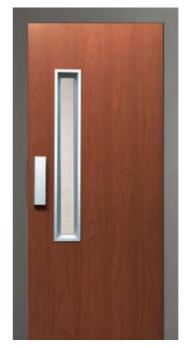

#### Luxury

Door with a narrow window and stainless steel finish, available in a wide range of colours, both RAL and special, or with an stainless steel or skinplate finish

frame RAL 1013 & door RAL 7010

frame GREY COARSE METALLIC 535.8A.0562 & по́рта RAL 1013