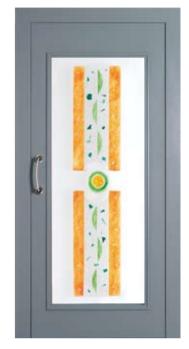

#### Hand-made panels (fusion)

Glass **| Japan**\*

Glass **| Galaxy**\*

Glass | Romvos\*

Glass | X-fusing\*

#### **Painted panels**

Glass | Butterfly

Glass | Wave

Glass | Spiral