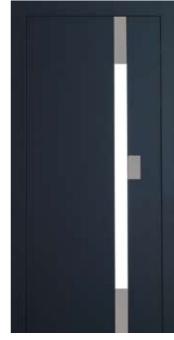

## **Models**

Use the colour and finishing material of your choice to create your own personal combination

Door with modern design handle (hidden), available in a wide range of colours, RAL and special

frame & door BLACK ALUMINIUM COARSE 735.9.8645

frame RAL 1013 & door RAL 1001