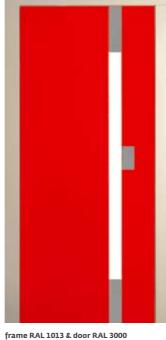

#### Luxury

Door with a narrow window and stainless steel finish, available in a wide range of colours, both RAL and special, or with an stainless steel or skinplate finish

frame RAL 1013 & door RAL 7010