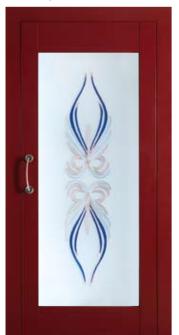

## Luxury Glass (with Frame)

Door with a large panel in a frame, available in a wide range of colours, RAL and special, or with an stainless steel or skinplate finish, and your choice from a wide range of glass panels

frame & door RAL 7001 with standard glass and handle

frame and door RAL 7010 with combination of standard and sandblasted glass and handle