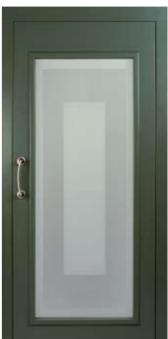

## Luxury Glass (Frameless)

Door with a large panel, available in a wide range of colours, RAL and special, or with an stainless steel or skinplate finish, and your choice from a wide range of glass panels

frame RAL 3004 & door RAL 3000 with standard glass and handle

frame RAL 1013 & door RAL 3004 with standard glass and handle