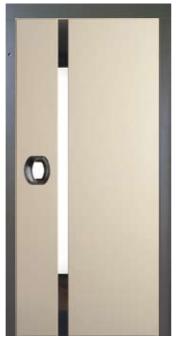

## Classic

Door with a wide window and aluminium frame, available in a wide range of colours, RAL and special, or with an INOX or plasticized sheet finish

frame GREY COARSE 535.8A.1294 & skinplate door DL 92