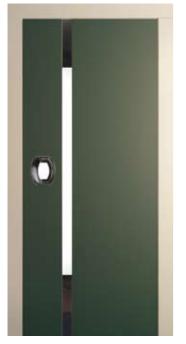

#### Luxury

Door with a narrow window and stainless steel finish, available in a wide range of colours, both RAL and special, or with an stainless steel or skinplate finish

frame RAL 1013 & door RAL 7010

frame GREY COARSE METALLIC 535.8A.0562 & по́рта RAL 1013