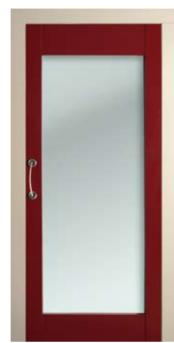

## Luxury Glass (with Frame)

Door with a large panel in a frame, available in a wide range of colours, RAL and special, or with an stainless steel or skinplate finish, and your choice from a wide range of glass panels

frame & door RAL 7001 with standard glass and handle

frame and door RAL 7010 with combination of standard and sandblasted glass and handle