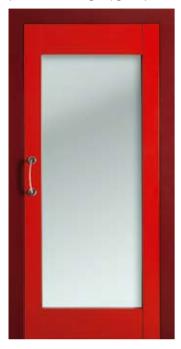

## Luxury Glass (Frameless)

Door with a large panel, available in a wide range of colours, RAL and special, or with an stainless steel or skinplate finish, and your choice from a wide range of glass panels

frame RAL 3004 & door RAL 3000 with standard glass and handle

frame RAL 1013 & door RAL 3004 with standard glass and handle