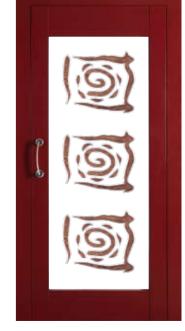

| S.S. <b>IVERVE SAT</b> ° |
|                      |                          |                             | Note: Colours may differ slightly in an from those shown | opearance                |

Choices of special knobs-handles

S.S. | S.C. 528 GOLD\*

S.S. | S.C. 432 GOLD\*



S.S. | S.C. 434 GOLD\*

## **Decorative choices**

#### **Luxury Glass choices**

Perfectly in line with current design trends, solutions for a personal choice of panels are proposed so that the doors can offer a touch of luxury while at the same time constantly complying with the company's high specifications.

#### Hand-made panels (fusion)



Glass **| Japan**\*



Glass **| Galaxy**\*



Glass | Romvos\*



Glass | X-fusing\*

#### **Painted panels**



Glass | Butterfly







Glass | Wave



Glass | Spiral

# **Projects**

Perfectly in line with current design trends, personal panel choices proposed so that the doors can offer a touch of luxury, while at the same time constantly comply with the company's high specifications.



Luxury Glass semiautomatic door with standard glass in a commercial store



Luxury Glass semiautomatic door with standard glass in an office building



Luxury Glass semiautomatic door with painted glass in a maisonette (customised contsruction)

# **Decorative options-Technical Specifications**

|                                          | Elegance              | Luxury | Classic | Luxury Glass<br>(with frame) | Luxury Glass<br>(frameless) |  |  |  |
|------------------------------------------|-----------------------|--------|---------|-------------