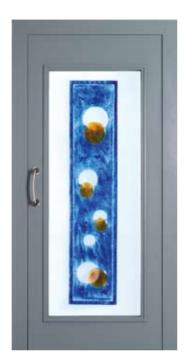

#### Hand-made panels (fusion)

Glass **| Japan**\*

Glass **| Galaxy**\*

Glass | Romvos\*

Glass | X-fusing\*

#### **Painted panels**

Glass | Butterfly

Glass | Wave

Glass | Spiral

Luxury Glass semiautomatic door with standard glass in a commercial store

Luxury Glass semiautomatic door with standard glass in an office building

Luxury Glass semiautomatic door with painted glass in a maisonette (customised contsruction)