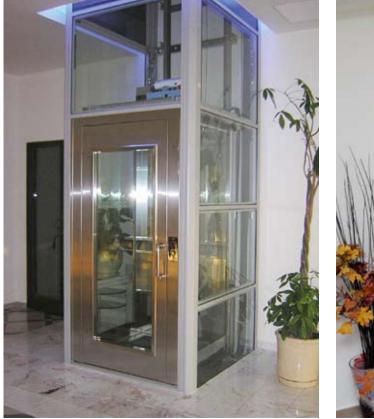

Luxury Glass semiautomatic door with standard glass in a commercial store

Luxury Glass semiautomatic door with standard glass in an office building

Luxury Glass semiautomatic door with painted glass in a maisonette (customised contsruction)