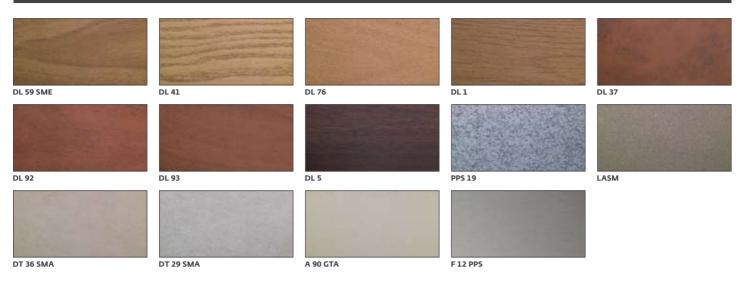

#### Door finish choices (Skinplate)

## **Decorative choices**

With a choice from a range of RAL colours, special colours, stainless steel or skinplate, semi-automatic doors can be adapted to your environment and highlighting the elegance of your building.