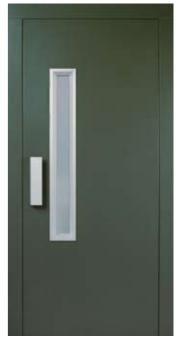

#### Luxury

Door with a narrow window and stainless steel finish, available in a wide range of colours, both RAL and special, or with an stainless steel or skinplate finish

frame RAL 1013 & door RAL 7010

frame GREY COARSE METALLIC 535.8A.0562 & по́рта RAL 1013