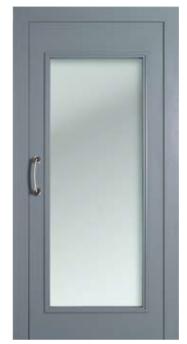

## Luxury Glass (with Frame)

Door with a large panel in a frame, available in a wide range of colours, RAL and special, or with an stainless steel or skinplate finish, and your choice from a wide range of glass panels

frame & door RAL 7001 with standard glass and handle

frame and door RAL 7010 with combination of standard and sandblasted glass and handle