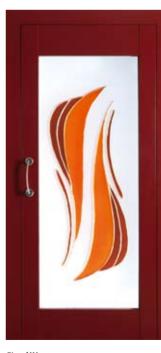

#### Hand-made panels (fusion)

Glass **| Japan**\*

Glass **| Galaxy**\*

Glass | Romvos\*

Glass | X-fusing\*

#### **Painted panels**

Glass | Butterfly

Glass | Wave

Glass | Spiral